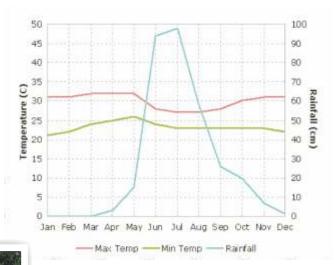

Mangalore Junction, and (ii) Mangalore Central.                                                                                                                                                                                                                                                      |
| By Road  | Smooth national highways link to nearby important places like Bangalore, Goa, Mumbai.                                                                                                                                                                                                                                                                                                                                                                               |

## **Weather chart for Mangalore**